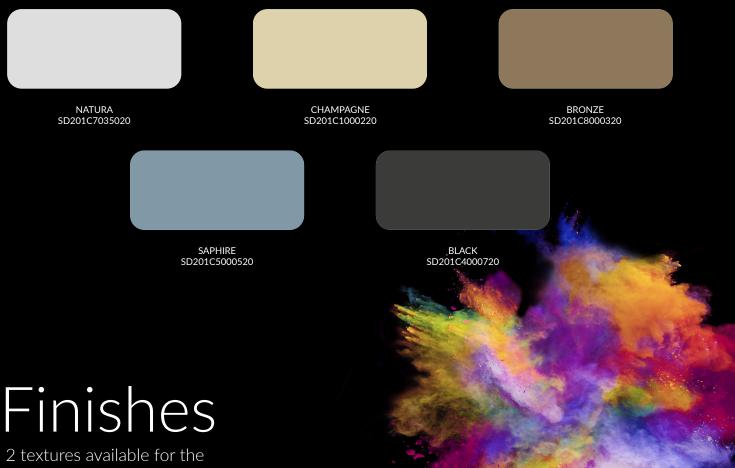

## Metallics \*\*

SEL MARIN

SABLE

PIERRE DE LUNE

POUSSIÈRE VOLCANIQUE

GRANIT

TERRE BATTUE

LAZULLI