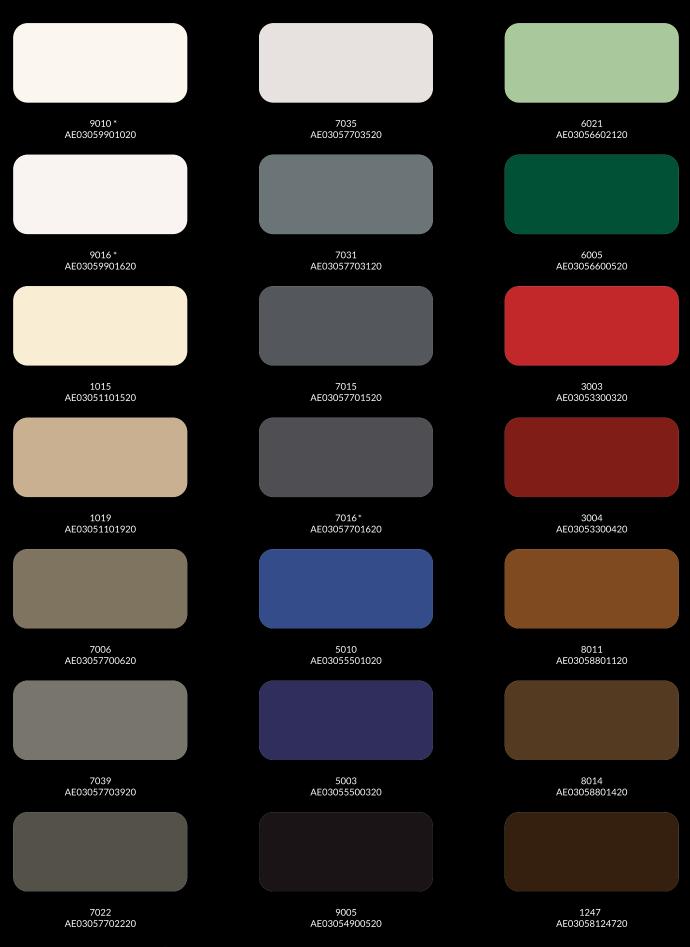

## Classics

#### TOWARDS SUSTAINABLE QUALITY

In order to offer you and your customers the highest existing level of quality, our colour range proposes several Class 2<sup>\*\*</sup> shades: Anodics<sup>\*\*</sup>, Exclusives<sup>\*\*</sup>, Metallics<sup>\*\*</sup>