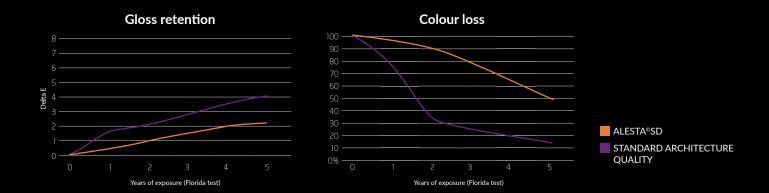

#### TOWARDS SUSTAINABLE QUALITY

In order to offer you and your customers the highest existing level of quality, our colour range proposes several Class 2<sup>\*\*</sup> shades: Anodics<sup>\*\*</sup>, Exclusives<sup>\*\*</sup>, Metallics<sup>\*\*</sup>

Class 2 powders offer various advantages:

#### > Higher quality lacquering

The mechanical properties of class 1 are retained in addition to those in class 2.

#### > "Super-efficient" lacquering

More UV-resistant and durable.

#### angle Excellent workmanship and full control of the surface appearance

Greater surface homogeneity.

\*\*Class 2 powders provide superior gloss retention over time and an almost imperceptible change in colour.